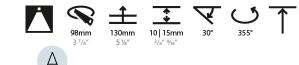

#### GENERAL ries Ric

| GENERAL                                                                                                                                                                                     |
|---------------------------------------------------------------------------------------------------------------------------------------------------------------------------------------------|
| Series: Bioniq                                                                                                                                                                              |
| Subseries: Bioniq Round Adjustable                                                                                                                                                          |
| Brand: Prolicht                                                                                                                                                                             |
| Division: Architectural                                                                                                                                                                     |
| Mounting Type: Trimless                                                                                                                                                                     |
| Mounting Location: Ceiling                                                                                                                                                                  |
| Subcategory: Downlight                                                                                                                                                                      |
| PHYSICAL                                                                                                                                                                                    |
| Shape: Round                                                                                                                                                                                |
| Diameter (mm): 107                                                                                                                                                                          |
| Diameter (in): $4\frac{3}{16}$                                                                                                                                                              |
| Height (mm): 112                                                                                                                                                                            |
| Height (in): $4\frac{7}{16}$                                                                                                                                                                |
| Ceiling Thickness (mm): 10 / 12.5 / 15 / 25                                                                                                                                                 |
| Ceiling Thickness (in): 3/8 or 1/2 or 9/16 or 1                                                                                                                                             |
| Min. Recessing Depth (mm): 130                                                                                                                                                              |
| Min. Recessing Depth (in): 5 <sup>1</sup> / <sub>8</sub>                                                                                                                                    |
| Light Distribution: Adjustable / Downlight                                                                                                                                                  |
| Weight (kg): 0.596                                                                                                                                                                          |
| Weight (lbs): 1.31                                                                                                                                                                          |
| Fixture Finish: SSR / BKV / CWI / CRY / HAB / UFT / ITA / RUA / FTG / MYG /<br>LOD / PUS / FRO / FUP / KIA / POP / BLS / SPG / MEY / GOH / GUM / CHC /<br>COM / ABZ / JAG / OBR / MOS / ROR |
| Fixture Material: Aluminum Die Cast                                                                                                                                                         |
| Cut-out Measurements: 🛛 111mm / 4 3/8"                                                                                                                                                      |
| Upon Request: Unique Ceiling Thickness                                                                                                                                                      |
| ELECTRICAL                                                                                                                                                                                  |
| Lamp Type: LED (Zhaga Standard)                                                                                                                                                             |
| Input Wattage (W): 13.2 / 16.5                                                                                                                                                              |
| Total Output Wattage (W): 12.1 / 14.7                                                                                                                                                       |
| Dimming: Tri-Mode (Non-Dimming and Phase Dimming (120Vac only)<br>and 0-10V Dimming)                                                                                                        |
| Driver Included: No                                                                                                                                                                         |
| Driver Location: Recessed Housing                                                                                                                                                           |
| Driver Type: Constant Current - Universal                                                                                                                                                   |
| Driver Class: Class 2                                                                                                                                                                       |
| Housing: See components                                                                                                                                                                     |
| Input Voltage (V): 120 - 277                                                                                                                                                                |
| Constant Current (MA): 350                                                                                                                                                                  |
| LED                                                                                                                                                                                         |
| Number of LEDs: 1                                                                                                                                                                           |

#### GENERAL s• Bid rio

| Subseries: Bioniq Round Adjustable                                                                                                                                                          |
|---------------------------------------------------------------------------------------------------------------------------------------------------------------------------------------------|
|                                                                                                                                                                                             |
| Brand: Prolicht                                                                                                                                                                             |
| Division: Architectural                                                                                                                                                                     |
| Mounting Type: Recessed                                                                                                                                                                     |
| Mounting Location: Ceiling                                                                                                                                                                  |
| Subcategory: Downlight                                                                                                                                                                      |
| PHYSICAL                                                                                                                                                                                    |
| Shape: Round                                                                                                                                                                                |
| Diameter (mm): 107                                                                                                                                                                          |
| Diameter (in): 4 <sup>3</sup> / <sub>16</sub>                                                                                                                                               |
| Height (mm): 112                                                                                                                                                                            |
| Height (in): 4 <sup>7</sup> / <sub>16</sub>                                                                                                                                                 |
| Ceiling Thickness (mm): 10 / 12.5 / 15                                                                                                                                                      |
| Ceiling Thickness (in): 3/8 or 1/2 or 9/16                                                                                                                                                  |
| Min. Recessing Depth (mm): 130                                                                                                                                                              |
| Min. Recessing Depth (in): 5 $\frac{1}{2}$                                                                                                                                                  |
| Light Distribution: Adjustable / Downlight                                                                                                                                                  |
| Weight (kg): 0.47                                                                                                                                                                           |
| Weight (lbs): 1.04                                                                                                                                                                          |
| Fixture Finish: SSR / BKV / CWI / CRY / HAB / UFT / ITA / RUA / FTG / MYG /<br>LOD / PUS / FRO / FUP / KIA / POP / BLS / SPG / MEY / GOH / GUM / CHC /<br>COM / ABZ / JAG / OBR / MOS / ROR |
| Fixture Material: Aluminum Die Cast                                                                                                                                                         |
| Cut-out Measurements: 98mm / 3 7/8"                                                                                                                                                         |
| ELECTRICAL                                                                                                                                                                                  |

### OPTICAL

Reflector°: 10 Adjustability: Rotational 355°; Tilt 30°