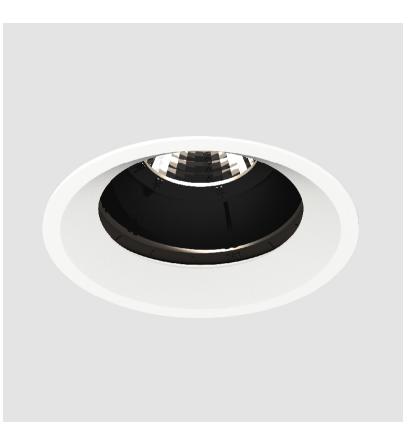

### **BIONIQ ROUND ADJUSTABLE TRIMLESS**

#### GENERAL ries Ric

| GENERAL                                                                                                                                                                                     |
|---------------------------------------------------------------------------------------------------------------------------------------------------------------------------------------------|
| Series: Bioniq                                                                                                                                                                              |
| Subseries: Bioniq Round Adjustable                                                                                                                                                          |
| Brand: Prolicht                                                                                                                                                                             |
| Division: Architectural                                                                                                                                                                     |
| Mounting Type: Trimless                                                                                                                                                                     |
| Mounting Location: Ceiling                                                                                                                                                                  |
| Subcategory: Downlight                                                                                                                                                                      |
| PHYSICAL                                                                                                                                                                                    |
| Shape: Round                                                                                                                                                                                |
| Diameter (mm): 107                                                                                                                                                                          |
| Diameter (in): $4\frac{3}{16}$                                                                                                                                                              |
| Height (mm): 112                                                                                                                                                                            |
| Height (in): $4\frac{7}{16}$                                                                                                                                                                |
| Ceiling Thickness (mm): 10 / 12.5 / 15 / 25                                                                                                                                                 |
| Ceiling Thickness (in): 3/8 or 1/2 or 9/16 or 1                                                                                                                                             |
| Min. Recessing Depth (mm): 130                                                                                                                                                              |
| Min. Recessing Depth (in): 5 <sup>1</sup> / <sub>8</sub>                                                                                                                                    |
| Light Distribution: Adjustable / Downlight                                                                                                                                                  |
| Weight (kg): 0.596                                                                                                                                                                          |
| Weight (lbs): 1.31                                                                                                                                                                          |
| Fixture Finish: SSR / BKV / CWI / CRY / HAB / UFT / ITA / RUA / FTG / MYG /<br>LOD / PUS / FRO / FUP / KIA / POP / BLS / SPG / MEY / GOH / GUM / CHC /<br>COM / ABZ / JAG / OBR / MOS / ROR |
| Fixture Material: Aluminum Die Cast                                                                                                                                                         |
| Cut-out Measurements: 🛛 111mm / 4 3/8"                                                                                                                                                      |
| Upon Request: Unique Ceiling Thickness                                                                                                                                                      |
| ELECTRICAL                                                                                                                                                                                  |
| Lamp Type: LED (Zhaga Standard)                                                                                                                                                             |
| Input Wattage (W): 13.2 / 16.5                                                                                                                                                              |
| Total Output Wattage (W): 12.1 / 14.7                                                                                                                                                       |
| Dimming: Tri-Mode (Non-Dimming and Phase Dimming (120Vac only)<br>and 0-10V Dimming)                                                                                                        |
| Driver Included: No                                                                                                                                                                         |
| Driver Location: Recessed Housing                                                                                                                                                           |
| Driver Type: Constant Current - Universal                                                                                                                                                   |
| Driver Class: Class 2                                                                                                                                                                       |
| Housing: See components                                                                                                                                                                     |
| Input Voltage (V): 120 - 277                                                                                                                                                                |
| Constant Current (MA): 350                                                                                                                                                                  |
| LED                                                                                                                                                                                         |
| Number of LEDs: 1                                                                                                                                                                           |