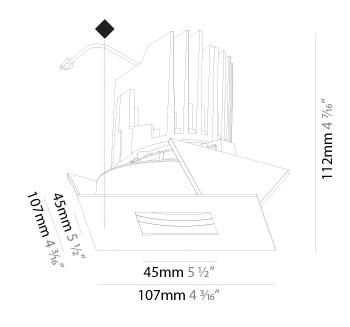

#### GENERAL ries Ric

| GENERAL                                                                                                                                                                                     |
|---------------------------------------------------------------------------------------------------------------------------------------------------------------------------------------------|
| Series: Bioniq                                                                                                                                                                              |
| Subseries: Bioniq Round Adjustable                                                                                                                                                          |
| Brand: Prolicht                                                                                                                                                                             |
| Division: Architectural                                                                                                                                                                     |
| Mounting Type: Trimless                                                                                                                                                                     |
| Mounting Location: Ceiling                                                                                                                                                                  |
| Subcategory: Downlight                                                                                                                                                                      |
| PHYSICAL                                                                                                                                                                                    |
| Shape: Round                                                                                                                                                                                |
| Diameter (mm): 107                                                                                                                                                                          |
| Diameter (in): $4\frac{3}{16}$                                                                                                                                                              |
| Height (mm): 112                                                                                                                                                                            |
| Height (in): $4\frac{7}{16}$                                                                                                                                                                |
| Ceiling Thickness (mm): 10 / 12.5 / 15 / 25                                                                                                                                                 |
| Ceiling Thickness (in): 3/8 or 1/2 or 9/16 or 1                                                                                                                                             |
| Min. Recessing Depth (mm): 130                                                                                                                                                              |
| Min. Recessing Depth (in): 5 <sup>1</sup> / <sub>8</sub>                                                                                                                                    |
| Light Distribution: Adjustable / Downlight                                                                                                                                                  |
| Weight (kg): 0.596                                                                                                                                                                          |
| Weight (lbs): 1.31                                                                                                                                                                          |
| Fixture Finish: SSR / BKV / CWI / CRY / HAB / UFT / ITA / RUA / FTG / MYG /<br>LOD / PUS / FRO / FUP / KIA / POP / BLS / SPG / MEY / GOH / GUM / CHC /<br>COM / ABZ / JAG / OBR / MOS / ROR |
| Fixture Material: Aluminum Die Cast                                                                                                                                                         |
| Cut-out Measurements: 🛛 111mm / 4 3/8"                                                                                                                                                      |
| Upon Request: Unique Ceiling Thickness                                                                                                                                                      |
| ELECTRICAL                                                                                                                                                                                  |
| Lamp Type: LED (Zhaga Standard)                                                                                                                                                             |
| Input Wattage (W): 13.2 / 16.5                                                                                                                                                              |
| Total Output Wattage (W): 12.1 / 14.7                                                                                                                                                       |
| Dimming: Tri-Mode (Non-Dimming and Phase Dimming (120Vac only)<br>and 0-10V Dimming)                                                                                                        |
| Driver Included: No                                                                                                                                                                         |
| Driver Location: Recessed Housing                                                                                                                                                           |
| Driver Type: Constant Current - Universal                                                                                                                                                   |
| Driver Class: Class 2                                                                                                                                                                       |
| Housing: See components                                                                                                                                                                     |
| Input Voltage (V): 120 - 277                                                                                                                                                                |
| Constant Current (MA): 350                                                                                                                                                                  |
| LED                                                                                                                                                                                         |
| Number of LEDs: 1                                                                                                                                                                           |