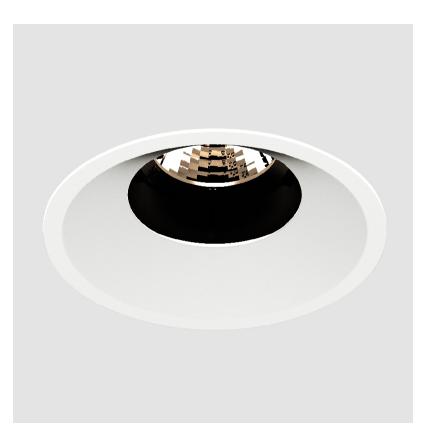

### **BIONIQ ROUND ADJUSTABLE TRIMLESS**

#### GENERAL ries Ric

| GENERAL                                                                                                                                                                                     |
|---------------------------------------------------------------------------------------------------------------------------------------------------------------------------------------------|
| Series: Bioniq                                                                                                                                                                              |
| Subseries: Bioniq Round Adjustable                                                                                                                                                          |
| Brand: Prolicht                                                                                                                                                                             |
| Division: Architectural                                                                                                                                                                     |
| Mounting Type: Trimless                                                                                                                                                                     |
| Mounting Location: Ceiling                                                                                                                                                                  |
| Subcategory: Downlight                                                                                                                                                                      |
| PHYSICAL                                                                                                                                                                                    |
| Shape: Round                                                                                                                                                                                |
| Diameter (mm): 107                                                                                                                                                                          |
| Diameter (in): $4\frac{3}{16}$                                                                                                                                                              |
| Height (mm): 112                                                                                                                                                                            |
| Height (in): $4\frac{7}{16}$                                                                                                                                                                |
| Ceiling Thickness (mm): 10 / 12.5 / 15 / 25                                                                                                                                                 |
| Ceiling Thickness (in): 3/8 or 1/2 or 9/16 or 1                                                                                                                                             |
| Min. Recessing Depth (mm): 130                                                                                                                                                              |
| Min. Recessing Depth (in): 5 <sup>1</sup> / <sub>8</sub>                                                                                                                                    |
| Light Distribution: Adjustable / Downlight                                                                                                                                                  |
| Weight (kg): 0.596                                                                                                                                                                          |
| Weight (lbs): 1.31                                                                                                                                                                          |
| Fixture Finish: SSR / BKV / CWI / CRY / HAB / UFT / ITA / RUA / FTG / MYG /<br>LOD / PUS / FRO / FUP / KIA / POP / BLS / SPG / MEY / GOH / GUM / CHC /<br>COM / ABZ / JAG / OBR / MOS / ROR |
| Fixture Material: Aluminum Die Cast                                                                                                                                                         |
| Cut-out Measurements: 🛛 111mm / 4 3/8"                                                                                                                                                      |
| Upon Request: Unique Ceiling Thickness                                                                                                                                                      |
| ELECTRICAL                                                                                                                                                                                  |
| Lamp Type: LED (Zhaga Standard)                                                                                                                                                             |
| Input Wattage (W): 13.2 / 16.5                                                                                                                                                              |
| Total Output Wattage (W): 12.1 / 14.7                                                                                                                                                       |
| Dimming: Tri-Mode (Non-Dimming and Phase Dimming (120Vac only)<br>and 0-10V Dimming)                                                                                                        |
| Driver Included: No                                                                                                                                                                         |
| Driver Location: Recessed Housing                                                                                                                                                           |
| Driver Type: Constant Current - Universal                                                                                                                                                   |
| Driver Class: Class 2                                                                                                                                                                       |
| Housing: See components                                                                                                                                                                     |
| Input Voltage (V): 120 - 277                                                                                                                                                                |
| Constant Current (MA): 350                                                                                                                                                                  |
| LED                                                                                                                                                                                         |
| Number of LEDs: 1                                                                                                                                                                           |