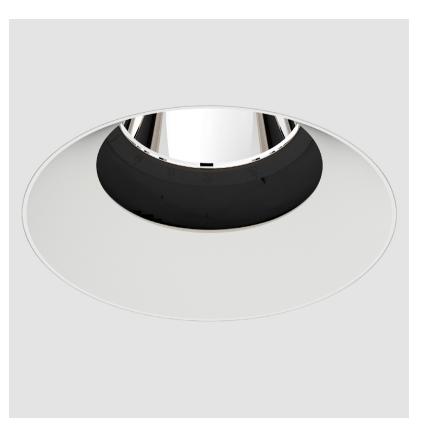

### **BIONIQ ROUND SEMI ADJUSTABLE TRIMLESS**

#### GENERAL Series: Bionia

| Series: Bioniq                                                                       |
|--------------------------------------------------------------------------------------|
| Subseries: Bioniq Round Semi Adjustable                                              |
| Brand: Prolicht                                                                      |
| Division: Architectural                                                              |
| Mounting Type: Trimless                                                              |
| Mounting Location: Ceiling                                                           |
| Subcategory: Downlight                                                               |
| PHYSICAL                                                                             |
| Shape: Round                                                                         |
| Diameter (mm): 107                                                                   |
| Diameter (in): $4\frac{3}{16}$                                                       |
| Height (mm): 112                                                                     |
| Height (in): $4\frac{7}{16}$                                                         |
| Ceiling Thickness (mm): 10 / 12.5 / 15 / 25                                          |
| Ceiling Thickness (in): 3/8 or 1/2 or 9/16 or 1                                      |
| Min. Recessing Depth (mm): 130                                                       |
| Min. Recessing Depth (in): $5\frac{1}{8}$                                            |
| Light Distribution: Adjustable / Downlight                                           |
| Weight (kg): 0.624                                                                   |
| Weight (lbs): 1.38                                                                   |
| Fixture Finish: SSR / BKV / CWI / CRY / HAB / UFT / ITA / RUA / FTG / MYG /          |
| LOD / PUS / FRO / FUP / KIA / POP / BLS / SPG / MEY / GOH / GUM / CHC /              |
| COM / ABZ / JAG / OBR / MOS / ROR                                                    |
| Fixture Material: Aluminum Die Cast<br>Cut-out Measurements: ⊠ 111mm / 4 3/8"        |
| · ·                                                                                  |
| Upon Request: Unique Ceiling Thickness                                               |
| ELECTRICAL                                                                           |
| Lamp Type: LED (Zhaga Standard)                                                      |
| Input Wattage (W): 13.2 / 16.5                                                       |
| Total Output Wattage (W): 12.1 / 14.7                                                |
| Dimming: Tri-Mode (Non-Dimming and Phase Dimming (120Vac only)<br>and 0-10V Dimming) |
| Driver Included: No                                                                  |
| Driver Location: Recessed Housing                                                    |
| Driver Type: Constant Current - Universal                                            |
| Driver Class: Class 2                                                                |
| Housing: See components                                                              |
| Input Voltage (V): 120 - 277                                                         |
| Constant Current (MA): 350                                                           |
| LED                                                                                  |
|                                                                                      |