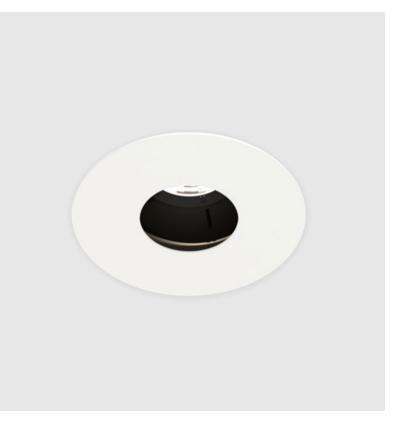

### **BIONIQ ROUND ADJUSTABLE TRIMLESS**

#### GENERAL ries Ric

| GENERAL                                                                                                                                                                                     |
|---------------------------------------------------------------------------------------------------------------------------------------------------------------------------------------------|
| Series: Bioniq                                                                                                                                                                              |
| Subseries: Bioniq Round Adjustable                                                                                                                                                          |
| Brand: Prolicht                                                                                                                                                                             |
| Division: Architectural                                                                                                                                                                     |
| Mounting Type: Trimless                                                                                                                                                                     |
| Mounting Location: Ceiling                                                                                                                                                                  |
| Subcategory: Downlight                                                                                                                                                                      |
| PHYSICAL                                                                                                                                                                                    |
| Shape: Round                                                                                                                                                                                |
| Diameter (mm): 107                                                                                                                                                                          |
| Diameter (in): $4\frac{3}{16}$                                                                                                                                                              |
| Height (mm): 112                                                                                                                                                                            |
| Height (in): $4\frac{7}{16}$                                                                                                                                                                |
| Ceiling Thickness (mm): 10 / 12.5 / 15 / 25                                                                                                                                                 |
| Ceiling Thickness (in): 3/8 or 1/2 or 9/16 or 1                                                                                                                                             |
| Min. Recessing Depth (mm): 130                                                                                                                                                              |
| Min. Recessing Depth (in): 5 <sup>1</sup> / <sub>8</sub>                                                                                                                                    |
| Light Distribution: Adjustable / Downlight                                                                                                                                                  |
| Weight (kg): 0.596                                                                                                                                                                          |
| Weight (lbs): 1.31                                                                                                                                                                          |
| Fixture Finish: SSR / BKV / CWI / CRY / HAB / UFT / ITA / RUA / FTG / MYG /<br>LOD / PUS / FRO / FUP / KIA / POP / BLS / SPG / MEY / GOH / GUM / CHC /<br>COM / ABZ / JAG / OBR / MOS / ROR |
| Fixture Material: Aluminum Die Cast                                                                                                                                                         |
| Cut-out Measurements: 🛛 111mm / 4 3/8"                                                                                                                                                      |
| Upon Request: Unique Ceiling Thickness                                                                                                                                                      |
| ELECTRICAL                                                                                                                                                                                  |
| Lamp Type: LED (Zhaga Standard)                                                                                                                                                             |
| Input Wattage (W): 13.2 / 16.5                                                                                                                                                              |
| Total Output Wattage (W): 12.1 / 14.7                                                                                                                                                       |
| Dimming: Tri-Mode (Non-Dimming and Phase Dimming (120Vac only)<br>and 0-10V Dimming)                                                                                                        |
| Driver Included: No                                                                                                                                                                         |
| Driver Location: Recessed Housing                                                                                                                                                           |
| Driver Type: Constant Current - Universal                                                                                                                                                   |
| Driver Class: Class 2                                                                                                                                                                       |
| Housing: See components                                                                                                                                                                     |
| Input Voltage (V): 120 - 277                                                                                                                                                                |
| Constant Current (MA): 350                                                                                                                                                                  |
| LED                                                                                                                                                                                         |
| Number of LEDs: 1                                                                                                                                                                           |