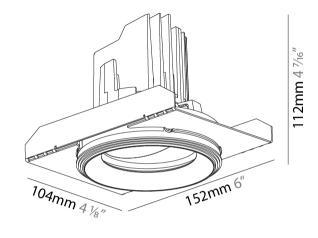

#### GENERAL ries Ric

| GENERAL                                                                                                                                                                                     |
|---------------------------------------------------------------------------------------------------------------------------------------------------------------------------------------------|
| Series: Bioniq                                                                                                                                                                              |
| Subseries: Bioniq Round Adjustable                                                                                                                                                          |
| Brand: Prolicht                                                                                                                                                                             |
| Division: Architectural                                                                                                                                                                     |
| Mounting Type: Trimless                                                                                                                                                                     |
| Mounting Location: Ceiling                                                                                                                                                                  |
| Subcategory: Downlight                                                                                                                                                                      |
| PHYSICAL                                                                                                                                                                                    |
| Shape: Round                                                                                                                                                                                |
| Diameter (mm): 107                                                                                                                                                                          |
| Diameter (in): $4\frac{3}{16}$                                                                                                                                                              |
| Height (mm): 112                                                                                                                                                                            |
| Height (in): $4\frac{7}{16}$                                                                                                                                                                |
| Ceiling Thickness (mm): 10 / 12.5 / 15 / 25                                                                                                                                                 |
| Ceiling Thickness (in): 3/8 or 1/2 or 9/16 or 1                                                                                                                                             |
| Min. Recessing Depth (mm): 130                                                                                                                                                              |
| Min. Recessing Depth (in): 5 <sup>1</sup> / <sub>8</sub>                                                                                                                                    |
| Light Distribution: Adjustable / Downlight                                                                                                                                                  |
| Weight (kg): 0.596                                                                                                                                                                          |
| Weight (lbs): 1.31                                                                                                                                                                          |
| Fixture Finish: SSR / BKV / CWI / CRY / HAB / UFT / ITA / RUA / FTG / MYG /<br>LOD / PUS / FRO / FUP / KIA / POP / BLS / SPG / MEY / GOH / GUM / CHC /<br>COM / ABZ / JAG / OBR / MOS / ROR |
| Fixture Material: Aluminum Die Cast                                                                                                                                                         |
| Cut-out Measurements: 🛛 111mm / 4 3/8"                                                                                                                                                      |
| Upon Request: Unique Ceiling Thickness                                                                                                                                                      |
| ELECTRICAL                                                                                                                                                                                  |
| Lamp Type: LED (Zhaga Standard)                                                                                                                                                             |
| Input Wattage (W): 13.2 / 16.5                                                                                                                                                              |
| Total Output Wattage (W): 12.1 / 14.7                                                                                                                                                       |
| Dimming: Tri-Mode (Non-Dimming and Phase Dimming (120Vac only)<br>and 0-10V Dimming)                                                                                                        |
| Driver Included: No                                                                                                                                                                         |
| Driver Location: Recessed Housing                                                                                                                                                           |
| Driver Type: Constant Current - Universal                                                                                                                                                   |
| Driver Class: Class 2                                                                                                                                                                       |
| Housing: See components                                                                                                                                                                     |
| Input Voltage (V): 120 - 277                                                                                                                                                                |
| Constant Current (MA): 350                                                                                                                                                                  |
| LED                                                                                                                                                                                         |
| Number of LEDs: 1                                                                                                                                                                           |