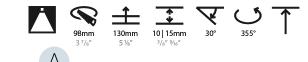

#### GENERAL ries Ric

| GENERAL                                                                                                                                                                                     |
|---------------------------------------------------------------------------------------------------------------------------------------------------------------------------------------------|
| Series: Bioniq                                                                                                                                                                              |
| Subseries: Bioniq Round Adjustable                                                                                                                                                          |
| Brand: Prolicht                                                                                                                                                                             |
| Division: Architectural                                                                                                                                                                     |
| Mounting Type: Trimless                                                                                                                                                                     |
| Mounting Location: Ceiling                                                                                                                                                                  |
| Subcategory: Downlight                                                                                                                                                                      |
| PHYSICAL                                                                                                                                                                                    |
| Shape: Round                                                                                                                                                                                |
| Diameter (mm): 107                                                                                                                                                                          |
| Diameter (in): $4\frac{3}{16}$                                                                                                                                                              |
| Height (mm): 112                                                                                                                                                                            |
| Height (in): $4\frac{7}{16}$                                                                                                                                                                |
| Ceiling Thickness (mm): 10 / 12.5 / 15 / 25                                                                                                                                                 |
| Ceiling Thickness (in): 3/8 or 1/2 or 9/16 or 1                                                                                                                                             |
| Min. Recessing Depth (mm): 130                                                                                                                                                              |
| Min. Recessing Depth (in): 5 <sup>1</sup> / <sub>8</sub>                                                                                                                                    |
| Light Distribution: Adjustable / Downlight                                                                                                                                                  |
| Weight (kg): 0.596                                                                                                                                                                          |
| Weight (lbs): 1.31                                                                                                                                                                          |
| Fixture Finish: SSR / BKV / CWI / CRY / HAB / UFT / ITA / RUA / FTG / MYG /<br>LOD / PUS / FRO / FUP / KIA / POP / BLS / SPG / MEY / GOH / GUM / CHC /<br>COM / ABZ / JAG / OBR / MOS / ROR |
| Fixture Material: Aluminum Die Cast                                                                                                                                                         |
| Cut-out Measurements: 🛛 111mm / 4 3/8"                                                                                                                                                      |
| Upon Request: Unique Ceiling Thickness                                                                                                                                                      |
| ELECTRICAL                                                                                                                                                                                  |
| Lamp Type: LED (Zhaga Standard)                                                                                                                                                             |
| Input Wattage (W): 13.2 / 16.5                                                                                                                                                              |
| Total Output Wattage (W): 12.1 / 14.7                                                                                                                                                       |
| Dimming: Tri-Mode (Non-Dimming and Phase Dimming (120Vac only)<br>and 0-10V Dimming)                                                                                                        |
| Driver Included: No                                                                                                                                                                         |
| Driver Location: Recessed Housing                                                                                                                                                           |
| Driver Type: Constant Current - Universal                                                                                                                                                   |
| Driver Class: Class 2                                                                                                                                                                       |
| Housing: See components                                                                                                                                                                     |
| Input Voltage (V): 120 - 277                                                                                                                                                                |
| Constant Current (MA): 350                                                                                                                                                                  |
| LED                                                                                                                                                                                         |
| Number of LEDs: 1                                                                                                                                                                           |

#### OPTICAL

| Ref | lector° | : : | 10 |
|-----|---------|-----|----|
|     |         |     |    |

Adjustability: Rotational 355°; Tilt 30° Upon Request: Special Beam Angles