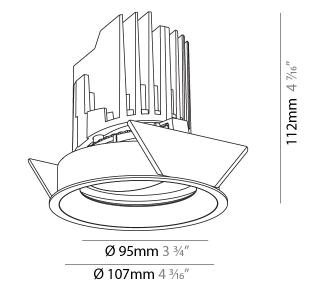

### **BIONIQ ROUND ADJUSTABLE TRIMLESS**

#### GENERAL ries Ric

| GENERAL                                                                                                                                                                                     |
|---------------------------------------------------------------------------------------------------------------------------------------------------------------------------------------------|
| Series: Bioniq                                                                                                                                                                              |
| Subseries: Bioniq Round Adjustable                                                                                                                                                          |
| Brand: Prolicht                                                                                                                                                                             |
| Division: Architectural                                                                                                                                                                     |
| Mounting Type: Trimless                                                                                                                                                                     |
| Mounting Location: Ceiling                                                                                                                                                                  |
| Subcategory: Downlight                                                                                                                                                                      |
| PHYSICAL                                                                                                                                                                                    |
| Shape: Round                                                                                                                                                                                |
| Diameter (mm): 107                                                                                                                                                                          |
| Diameter (in): $4\frac{3}{16}$                                                                                                                                                              |
| Height (mm): 112                                                                                                                                                                            |
| Height (in): $4\frac{7}{16}$                                                                                                                                                                |
| Ceiling Thickness (mm): 10 / 12.5 / 15 / 25                                                                                                                                                 |
| Ceiling Thickness (in): 3/8 or 1/2 or 9/16 or 1                                                                                                                                             |
| Min. Recessing Depth (mm): 130                                                                                                                                                              |
| Min. Recessing Depth (in): 5 <sup>1</sup> / <sub>8</sub>                                                                                                                                    |
| Light Distribution: Adjustable / Downlight                                                                                                                                                  |
| Weight (kg): 0.596                                                                                                                                                                          |
| Weight (lbs): 1.31                                                                                                                                                                          |
| Fixture Finish: SSR / BKV / CWI / CRY / HAB / UFT / ITA / RUA / FTG / MYG /<br>LOD / PUS / FRO / FUP / KIA / POP / BLS / SPG / MEY / GOH / GUM / CHC /<br>COM / ABZ / JAG / OBR / MOS / ROR |
| Fixture Material: Aluminum Die Cast                                                                                                                                                         |
| Cut-out Measurements: 🛛 111mm / 4 3/8"                                                                                                                                                      |
| Upon Request: Unique Ceiling Thickness                                                                                                                                                      |
| ELECTRICAL                                                                                                                                                                                  |
| Lamp Type: LED (Zhaga Standard)                                                                                                                                                             |
| Input Wattage (W): 13.2 / 16.5                                                                                                                                                              |
| Total Output Wattage (W): 12.1 / 14.7                                                                                                                                                       |
| Dimming: Tri-Mode (Non-Dimming and Phase Dimming (120Vac only)<br>and 0-10V Dimming)                                                                                                        |
| Driver Included: No                                                                                                                                                                         |
| Driver Location: Recessed Housing                                                                                                                                                           |
| Driver Type: Constant Current - Universal                                                                                                                                                   |
| Driver Class: Class 2                                                                                                                                                                       |
| Housing: See components                                                                                                                                                                     |
| Input Voltage (V): 120 - 277                                                                                                                                                                |
| Constant Current (MA): 350                                                                                                                                                                  |
| LED                                                                                                                                                                                         |
| Number of LEDs: 1                                                                                                                                                                           |