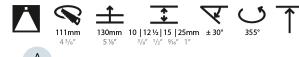

#### OPTICAL

| Ref | lector° | : : | 10 |
|-----|---------|-----|----|
|     |         |     |    |

Adjustability: Rotational 355°; Tilt 30° Upon Request: Special Beam Angles