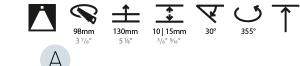

#### OPTICAL

| Ref | lector° | : : | 10 |
|-----|---------|-----|----|
|     |         |     |    |

Adjustability: Rotational 355°; Tilt 30° Upon Request: Special Beam Angles