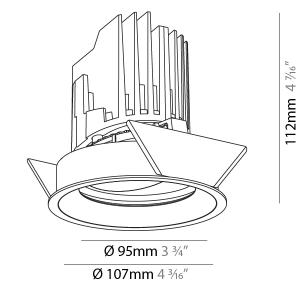

#### GENERAL ries Ric

| GENERAL                                                                                                                                                                                     |
|---------------------------------------------------------------------------------------------------------------------------------------------------------------------------------------------|
| Series: Bioniq                                                                                                                                                                              |
| Subseries: Bioniq Round Adjustable                                                                                                                                                          |
| Brand: Prolicht                                                                                                                                                                             |
| Division: Architectural                                                                                                                                                                     |
| Mounting Type: Trimless                                                                                                                                                                     |
| Mounting Location: Ceiling                                                                                                                                                                  |
| Subcategory: Downlight                                                                                                                                                                      |
| PHYSICAL                                                                                                                                                                                    |
| Shape: Round                                                                                                                                                                                |
| Diameter (mm): 107                                                                                                                                                                          |
| Diameter (in): $4\frac{3}{16}$                                                                                                                                                              |
| Height (mm): 112                                                                                                                                                                            |
| Height (in): $4\frac{7}{16}$                                                                                                                                                                |
| Ceiling Thickness (mm): 10 / 12.5 / 15 / 25                                                                                                                                                 |
| Ceiling Thickness (in): 3/8 or 1/2 or 9/16 or 1                                                                                                                                             |
| Min. Recessing Depth (mm): 130                                                                                                                                                              |
| Min. Recessing Depth (in): 5 <sup>1</sup> / <sub>8</sub>                                                                                                                                    |
| Light Distribution: Adjustable / Downlight                                                                                                                                                  |
| Weight (kg): 0.596                                                                                                                                                                          |
| Weight (lbs): 1.31                                                                                                                                                                          |
| Fixture Finish: SSR / BKV / CWI / CRY / HAB / UFT / ITA / RUA / FTG / MYG /<br>LOD / PUS / FRO / FUP / KIA / POP / BLS / SPG / MEY / GOH / GUM / CHC /<br>COM / ABZ / JAG / OBR / MOS / ROR |
| Fixture Material: Aluminum Die Cast                                                                                                                                                         |
| Cut-out Measurements: 🛛 111mm / 4 3/8"                                                                                                                                                      |
| Upon Request: Unique Ceiling Thickness                                                                                                                                                      |
| ELECTRICAL                                                                                                                                                                                  |
| Lamp Type: LED (Zhaga Standard)                                                                                                                                                             |
| Input Wattage (W): 13.2 / 16.5                                                                                                                                                              |
| Total Output Wattage (W): 12.1 / 14.7                                                                                                                                                       |
| Dimming: Tri-Mode (Non-Dimming and Phase Dimming (120Vac only)<br>and 0-10V Dimming)                                                                                                        |
| Driver Included: No                                                                                                                                                                         |
| Driver Location: Recessed Housing                                                                                                                                                           |
| Driver Type: Constant Current - Universal                                                                                                                                                   |
| Driver Class: Class 2                                                                                                                                                                       |
| Housing: See components                                                                                                                                                                     |
| Input Voltage (V): 120 - 277                                                                                                                                                                |
| Constant Current (MA): 350                                                                                                                                                                  |
| LED                                                                                                                                                                                         |
| Number of LEDs: 1                                                                                                                                                                           |

#### GENERAL s• Bid rio

| Subseries: Bioniq Round Adjustable                                                                                                                                                          |
|---------------------------------------------------------------------------------------------------------------------------------------------------------------------------------------------|
|                                                                                                                                                                                             |
| Brand: Prolicht                                                                                                                                                                             |
| Division: Architectural                                                                                                                                                                     |
| Mounting Type: Recessed                                                                                                                                                                     |
| Mounting Location: Ceiling                                                                                                                                                                  |
| Subcategory: Downlight                                                                                                                                                                      |
| PHYSICAL                                                                                                                                                                                    |
| Shape: Round                                                                                                                                                                                |
| Diameter (mm): 107                                                                                                                                                                          |
| Diameter (in): 4 <sup>3</sup> / <sub>16</sub>                                                                                                                                               |
| Height (mm): 112                                                                                                                                                                            |
| Height (in): 4 <sup>7</sup> / <sub>16</sub>                                                                                                                                                 |
| Ceiling Thickness (mm): 10 / 12.5 / 15                                                                                                                                                      |
| Ceiling Thickness (in): 3/8 or 1/2 or 9/16                                                                                                                                                  |
| Min. Recessing Depth (mm): 130                                                                                                                                                              |
| Min. Recessing Depth (in): 5 $\frac{1}{2}$                                                                                                                                                  |
| Light Distribution: Adjustable / Downlight                                                                                                                                                  |
| Weight (kg): 0.47                                                                                                                                                                           |
| Weight (lbs): 1.04                                                                                                                                                                          |
| Fixture Finish: SSR / BKV / CWI / CRY / HAB / UFT / ITA / RUA / FTG / MYG /<br>LOD / PUS / FRO / FUP / KIA / POP / BLS / SPG / MEY / GOH / GUM / CHC /<br>COM / ABZ / JAG / OBR / MOS / ROR |
| Fixture Material: Aluminum Die Cast                                                                                                                                                         |
| Cut-out Measurements: 98mm / 3 7/8"                                                                                                                                                         |
| ELECTRICAL                                                                                                                                                                                  |