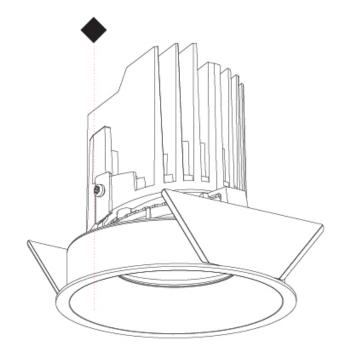

### **BIONIQ ROUND ADJUSTABLE TRIMLESS**

#### GENERAL ries Ric

| GENERAL                                                                                                                                                                                     |
|---------------------------------------------------------------------------------------------------------------------------------------------------------------------------------------------|
| Series: Bioniq                                                                                                                                                                              |
| Subseries: Bioniq Round Adjustable                                                                                                                                                          |
| Brand: Prolicht                                                                                                                                                                             |
| Division: Architectural                                                                                                                                                                     |
| Mounting Type: Trimless                                                                                                                                                                     |
| Mounting Location: Ceiling                                                                                                                                                                  |
| Subcategory: Downlight                                                                                                                                                                      |
| PHYSICAL                                                                                                                                                                                    |
| Shape: Round                                                                                                                                                                                |
| Diameter (mm): 107                                                                                                                                                                          |
| Diameter (in): $4\frac{3}{16}$                                                                                                                                                              |
| Height (mm): 112                                                                                                                                                                            |
| Height (in): $4\frac{7}{16}$                                                                                                                                                                |
| Ceiling Thickness (mm): 10 / 12.5 / 15 / 25                                                                                                                                                 |
| Ceiling Thickness (in): 3/8 or 1/2 or 9/16 or 1                                                                                                                                             |
| Min. Recessing Depth (mm): 130                                                                                                                                                              |
| Min. Recessing Depth (in): 5 <sup>1</sup> / <sub>8</sub>                                                                                                                                    |
| Light Distribution: Adjustable / Downlight                                                                                                                                                  |
| Weight (kg): 0.596                                                                                                                                                                          |
| Weight (lbs): 1.31                                                                                                                                                                          |
| Fixture Finish: SSR / BKV / CWI / CRY / HAB / UFT / ITA / RUA / FTG / MYG /<br>LOD / PUS / FRO / FUP / KIA / POP / BLS / SPG / MEY / GOH / GUM / CHC /<br>COM / ABZ / JAG / OBR / MOS / ROR |
| Fixture Material: Aluminum Die Cast                                                                                                                                                         |
| Cut-out Measurements: 🛛 111mm / 4 3/8"                                                                                                                                                      |
| Upon Request: Unique Ceiling Thickness                                                                                                                                                      |
| ELECTRICAL                                                                                                                                                                                  |
| Lamp Type: LED (Zhaga Standard)                                                                                                                                                             |
| Input Wattage (W): 13.2 / 16.5                                                                                                                                                              |
| Total Output Wattage (W): 12.1 / 14.7                                                                                                                                                       |
| Dimming: Tri-Mode (Non-Dimming and Phase Dimming (120Vac only)<br>and 0-10V Dimming)                                                                                                        |
| Driver Included: No                                                                                                                                                                         |
| Driver Location: Recessed Housing                                                                                                                                                           |
| Driver Type: Constant Current - Universal                                                                                                                                                   |
| Driver Class: Class 2                                                                                                                                                                       |
| Housing: See components                                                                                                                                                                     |
| Input Voltage (V): 120 - 277                                                                                                                                                                |
| Constant Current (MA): 350                                                                                                                                                                  |
| LED                                                                                                                                                                                         |
| Number of LEDs: 1                                                                                                                                                                           |