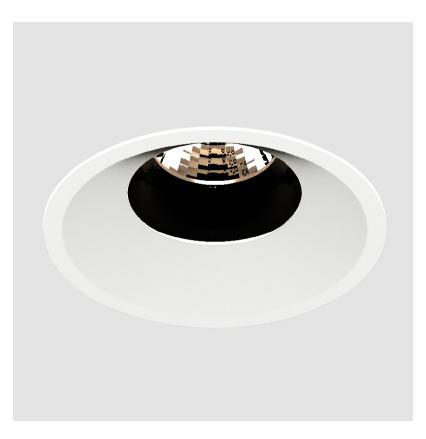

### **BIONIQ ROUND ADJUSTABLE TRIMLESS**

#### GENERAL ries Ric

| GENERAL                                                                                                                                                                                     |
|---------------------------------------------------------------------------------------------------------------------------------------------------------------------------------------------|
| Series: Bioniq                                                                                                                                                                              |
| Subseries: Bioniq Round Adjustable                                                                                                                                                          |
| Brand: Prolicht                                                                                                                                                                             |
| Division: Architectural                                                                                                                                                                     |
| Mounting Type: Trimless                                                                                                                                                                     |
| Mounting Location: Ceiling                                                                                                                                                                  |
| Subcategory: Downlight                                                                                                                                                                      |
| PHYSICAL                                                                                                                                                                                    |
| Shape: Round                                                                                                                                                                                |
| Diameter (mm): 107                                                                                                                                                                          |
| Diameter (in): $4\frac{3}{16}$                                                                                                                                                              |
| Height (mm): 112                                                                                                                                                                            |
| Height (in): $4\frac{7}{16}$                                                                                                                                                                |
| Ceiling Thickness (mm): 10 / 12.5 / 15 / 25                                                                                                                                                 |
| Ceiling Thickness (in): 3/8 or 1/2 or 9/16 or 1                                                                                                                                             |
| Min. Recessing Depth (mm): 130                                                                                                                                                              |
| Min. Recessing Depth (in): 5 <sup>1</sup> / <sub>8</sub>                                                                                                                                    |
| Light Distribution: Adjustable / Downlight                                                                                                                                                  |
| Weight (kg): 0.596                                                                                                                                                                          |
| Weight (lbs): 1.31                                                                                                                                                                          |
| Fixture Finish: SSR / BKV / CWI / CRY / HAB / UFT / ITA / RUA / FTG / MYG /<br>LOD / PUS / FRO / FUP / KIA / POP / BLS / SPG / MEY / GOH / GUM / CHC /<br>COM / ABZ / JAG / OBR / MOS / ROR |
| Fixture Material: Aluminum Die Cast                                                                                                                                                         |
| Cut-out Measurements: 🛛 111mm / 4 3/8"                                                                                                                                                      |
| Upon Request: Unique Ceiling Thickness                                                                                                                                                      |
| ELECTRICAL                                                                                                                                                                                  |
| Lamp Type: LED (Zhaga Standard)                                                                                                                                                             |
| Input Wattage (W): 13.2 / 16.5                                                                                                                                                              |
| Total Output Wattage (W): 12.1 / 14.7                                                                                                                                                       |
| Dimming: Tri-Mode (Non-Dimming and Phase Dimming (120Vac only)<br>and 0-10V Dimming)                                                                                                        |
| Driver Included: No                                                                                                                                                                         |
| Driver Location: Recessed Housing                                                                                                                                                           |
| Driver Type: Constant Current - Universal                                                                                                                                                   |
| Driver Class: Class 2                                                                                                                                                                       |
| Housing: See components                                                                                                                                                                     |
| Input Voltage (V): 120 - 277                                                                                                                                                                |
| Constant Current (MA): 350                                                                                                                                                                  |
| LED                                                                                                                                                                                         |
| Number of LEDs: 1                                                                                                                                                                           |