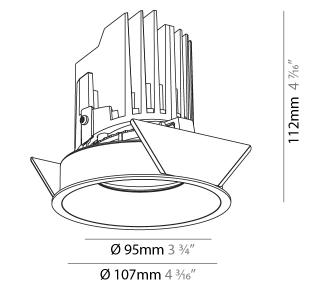

#### GENERAL ries Ric

| GENERAL                                                                                                                                                                                     |
|---------------------------------------------------------------------------------------------------------------------------------------------------------------------------------------------|
| Series: Bioniq                                                                                                                                                                              |
| Subseries: Bioniq Round Adjustable                                                                                                                                                          |
| Brand: Prolicht                                                                                                                                                                             |
| Division: Architectural                                                                                                                                                                     |
| Mounting Type: Trimless                                                                                                                                                                     |
| Mounting Location: Ceiling                                                                                                                                                                  |
| Subcategory: Downlight                                                                                                                                                                      |
| PHYSICAL                                                                                                                                                                                    |
| Shape: Round                                                                                                                                                                                |
| Diameter (mm): 107                                                                                                                                                                          |
| Diameter (in): $4\frac{3}{16}$                                                                                                                                                              |
| Height (mm): 112                                                                                                                                                                            |
| Height (in): $4\frac{7}{16}$                                                                                                                                                                |
| Ceiling Thickness (mm): 10 / 12.5 / 15 / 25                                                                                                                                                 |
| Ceiling Thickness (in): 3/8 or 1/2 or 9/16 or 1                                                                                                                                             |
| Min. Recessing Depth (mm): 130                                                                                                                                                              |
| Min. Recessing Depth (in): 5 <sup>1</sup> / <sub>8</sub>                                                                                                                                    |
| Light Distribution: Adjustable / Downlight                                                                                                                                                  |
| Weight (kg): 0.596                                                                                                                                                                          |
| Weight (lbs): 1.31                                                                                                                                                                          |
| Fixture Finish: SSR / BKV / CWI / CRY / HAB / UFT / ITA / RUA / FTG / MYG /<br>LOD / PUS / FRO / FUP / KIA / POP / BLS / SPG / MEY / GOH / GUM / CHC /<br>COM / ABZ / JAG / OBR / MOS / ROR |
| Fixture Material: Aluminum Die Cast                                                                                                                                                         |
| Cut-out Measurements: 🛛 111mm / 4 3/8"                                                                                                                                                      |
| Upon Request: Unique Ceiling Thickness                                                                                                                                                      |
| ELECTRICAL                                                                                                                                                                                  |
| Lamp Type: LED (Zhaga Standard)                                                                                                                                                             |
| Input Wattage (W): 13.2 / 16.5                                                                                                                                                              |
| Total Output Wattage (W): 12.1 / 14.7                                                                                                                                                       |
| Dimming: Tri-Mode (Non-Dimming and Phase Dimming (120Vac only)<br>and 0-10V Dimming)                                                                                                        |
| Driver Included: No                                                                                                                                                                         |
| Driver Location: Recessed Housing                                                                                                                                                           |
| Driver Type: Constant Current - Universal                                                                                                                                                   |
| Driver Class: Class 2                                                                                                                                                                       |
| Housing: See components                                                                                                                                                                     |
| Input Voltage (V): 120 - 277                                                                                                                                                                |
| Constant Current (MA): 350                                                                                                                                                                  |
| LED                                                                                                                                                                                         |
| Number of LEDs: 1                                                                                                                                                                           |