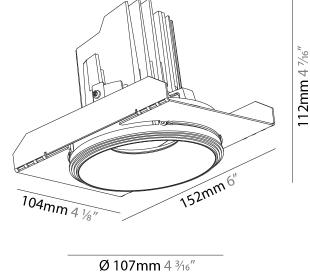

#### GENERAL ries Ric

| GENERAL                                                                                                                                                                                     |
|---------------------------------------------------------------------------------------------------------------------------------------------------------------------------------------------|
| Series: Bioniq                                                                                                                                                                              |
| Subseries: Bioniq Round Adjustable                                                                                                                                                          |
| Brand: Prolicht                                                                                                                                                                             |
| Division: Architectural                                                                                                                                                                     |
| Mounting Type: Trimless                                                                                                                                                                     |
| Mounting Location: Ceiling                                                                                                                                                                  |
| Subcategory: Downlight                                                                                                                                                                      |
| PHYSICAL                                                                                                                                                                                    |
| Shape: Round                                                                                                                                                                                |
| Diameter (mm): 107                                                                                                                                                                          |
| Diameter (in): $4\frac{3}{16}$                                                                                                                                                              |
| Height (mm): 112                                                                                                                                                                            |
| Height (in): $4\frac{7}{16}$                                                                                                                                                                |
| Ceiling Thickness (mm): 10 / 12.5 / 15 / 25                                                                                                                                                 |
| Ceiling Thickness (in): 3/8 or 1/2 or 9/16 or 1                                                                                                                                             |
| Min. Recessing Depth (mm): 130                                                                                                                                                              |
| Min. Recessing Depth (in): 5 <sup>1</sup> / <sub>8</sub>                                                                                                                                    |
| Light Distribution: Adjustable / Downlight                                                                                                                                                  |
| Weight (kg): 0.596                                                                                                                                                                          |
| Weight (lbs): 1.31                                                                                                                                                                          |
| Fixture Finish: SSR / BKV / CWI / CRY / HAB / UFT / ITA / RUA / FTG / MYG /<br>LOD / PUS / FRO / FUP / KIA / POP / BLS / SPG / MEY / GOH / GUM / CHC /<br>COM / ABZ / JAG / OBR / MOS / ROR |
| Fixture Material: Aluminum Die Cast                                                                                                                                                         |
| Cut-out Measurements: 🛛 111mm / 4 3/8"                                                                                                                                                      |
| Upon Request: Unique Ceiling Thickness                                                                                                                                                      |
| ELECTRICAL                                                                                                                                                                                  |
| Lamp Type: LED (Zhaga Standard)                                                                                                                                                             |
| Input Wattage (W): 13.2 / 16.5                                                                                                                                                              |
| Total Output Wattage (W): 12.1 / 14.7                                                                                                                                                       |
| Dimming: Tri-Mode (Non-Dimming and Phase Dimming (120Vac only)<br>and 0-10V Dimming)                                                                                                        |
| Driver Included: No                                                                                                                                                                         |
| Driver Location: Recessed Housing                                                                                                                                                           |
| Driver Type: Constant Current - Universal                                                                                                                                                   |
| Driver Class: Class 2                                                                                                                                                                       |
| Housing: See components                                                                                                                                                                     |
| Input Voltage (V): 120 - 277                                                                                                                                                                |
| Constant Current (MA): 350                                                                                                                                                                  |
| LED                                                                                                                                                                                         |
| Number of LEDs: 1                                                                                                                                                                           |