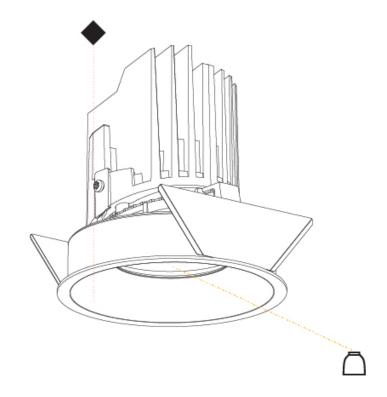

#### GENERAL ries Ric

| GENERAL                                                                                                                                                                                     |
|---------------------------------------------------------------------------------------------------------------------------------------------------------------------------------------------|
| Series: Bioniq                                                                                                                                                                              |
| Subseries: Bioniq Round Adjustable                                                                                                                                                          |
| Brand: Prolicht                                                                                                                                                                             |
| Division: Architectural                                                                                                                                                                     |
| Mounting Type: Trimless                                                                                                                                                                     |
| Mounting Location: Ceiling                                                                                                                                                                  |
| Subcategory: Downlight                                                                                                                                                                      |
| PHYSICAL                                                                                                                                                                                    |
| Shape: Round                                                                                                                                                                                |
| Diameter (mm): 107                                                                                                                                                                          |
| Diameter (in): $4\frac{3}{16}$                                                                                                                                                              |
| Height (mm): 112                                                                                                                                                                            |
| Height (in): $4\frac{7}{16}$                                                                                                                                                                |
| Ceiling Thickness (mm): 10 / 12.5 / 15 / 25                                                                                                                                                 |
| Ceiling Thickness (in): 3/8 or 1/2 or 9/16 or 1                                                                                                                                             |
| Min. Recessing Depth (mm): 130                                                                                                                                                              |
| Min. Recessing Depth (in): 5 <sup>1</sup> / <sub>8</sub>                                                                                                                                    |
| Light Distribution: Adjustable / Downlight                                                                                                                                                  |
| Weight (kg): 0.596                                                                                                                                                                          |
| Weight (lbs): 1.31                                                                                                                                                                          |
| Fixture Finish: SSR / BKV / CWI / CRY / HAB / UFT / ITA / RUA / FTG / MYG /<br>LOD / PUS / FRO / FUP / KIA / POP / BLS / SPG / MEY / GOH / GUM / CHC /<br>COM / ABZ / JAG / OBR / MOS / ROR |
| Fixture Material: Aluminum Die Cast                                                                                                                                                         |
| Cut-out Measurements: 🛛 111mm / 4 3/8"                                                                                                                                                      |
| Upon Request: Unique Ceiling Thickness                                                                                                                                                      |
| ELECTRICAL                                                                                                                                                                                  |
| Lamp Type: LED (Zhaga Standard)                                                                                                                                                             |
| Input Wattage (W): 13.2 / 16.5                                                                                                                                                              |
| Total Output Wattage (W): 12.1 / 14.7                                                                                                                                                       |
| Dimming: Tri-Mode (Non-Dimming and Phase Dimming (120Vac only)<br>and 0-10V Dimming)                                                                                                        |
| Driver Included: No                                                                                                                                                                         |
| Driver Location: Recessed Housing                                                                                                                                                           |
| Driver Type: Constant Current - Universal                                                                                                                                                   |
| Driver Class: Class 2                                                                                                                                                                       |
| Housing: See components                                                                                                                                                                     |
| Input Voltage (V): 120 - 277                                                                                                                                                                |
| Constant Current (MA): 350                                                                                                                                                                  |
| LED                                                                                                                                                                                         |
| Number of LEDs: 1                                                                                                                                                                           |

#### OPTICAL

| Ref | lector° | : : | 10 |
|-----|---------|-----|----|
|     |         |     |    |

Adjustability: Rotational 355°; Tilt 30° Upon Request: Special Beam Angles