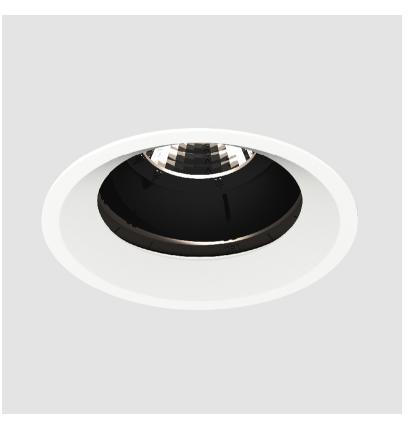

### **BIONIQ ROUND ADJUSTABLE TRIMLESS**

#### GENERAL ries Ric

| GENERAL                                                                                                                                                                                     |
|---------------------------------------------------------------------------------------------------------------------------------------------------------------------------------------------|
| Series: Bioniq                                                                                                                                                                              |
| Subseries: Bioniq Round Adjustable                                                                                                                                                          |
| Brand: Prolicht                                                                                                                                                                             |
| Division: Architectural                                                                                                                                                                     |
| Mounting Type: Trimless                                                                                                                                                                     |
| Mounting Location: Ceiling                                                                                                                                                                  |
| Subcategory: Downlight                                                                                                                                                                      |
| PHYSICAL                                                                                                                                                                                    |
| Shape: Round                                                                                                                                                                                |
| Diameter (mm): 107                                                                                                                                                                          |
| Diameter (in): $4\frac{3}{16}$                                                                                                                                                              |
| Height (mm): 112                                                                                                                                                                            |
| Height (in): $4\frac{7}{16}$                                                                                                                                                                |
| Ceiling Thickness (mm): 10 / 12.5 / 15 / 25                                                                                                                                                 |
| Ceiling Thickness (in): 3/8 or 1/2 or 9/16 or 1                                                                                                                                             |
| Min. Recessing Depth (mm): 130                                                                                                                                                              |
| Min. Recessing Depth (in): 5 <sup>1</sup> / <sub>8</sub>                                                                                                                                    |
| Light Distribution: Adjustable / Downlight                                                                                                                                                  |
| Weight (kg): 0.596                                                                                                                                                                          |
| Weight (lbs): 1.31                                                                                                                                                                          |
| Fixture Finish: SSR / BKV / CWI / CRY / HAB / UFT / ITA / RUA / FTG / MYG /<br>LOD / PUS / FRO / FUP / KIA / POP / BLS / SPG / MEY / GOH / GUM / CHC /<br>COM / ABZ / JAG / OBR / MOS / ROR |
| Fixture Material: Aluminum Die Cast                                                                                                                                                         |
| Cut-out Measurements: 🛛 111mm / 4 3/8"                                                                                                                                                      |
| Upon Request: Unique Ceiling Thickness                                                                                                                                                      |
| ELECTRICAL                                                                                                                                                                                  |
| Lamp Type: LED (Zhaga Standard)                                                                                                                                                             |
| Input Wattage (W): 13.2 / 16.5                                                                                                                                                              |
| Total Output Wattage (W): 12.1 / 14.7                                                                                                                                                       |
| Dimming: Tri-Mode (Non-Dimming and Phase Dimming (120Vac only)<br>and 0-10V Dimming)                                                                                                        |
| Driver Included: No                                                                                                                                                                         |
| Driver Location: Recessed Housing                                                                                                                                                           |
| Driver Type: Constant Current - Universal                                                                                                                                                   |
| Driver Class: Class 2                                                                                                                                                                       |
| Housing: See components                                                                                                                                                                     |
| Input Voltage (V): 120 - 277                                                                                                                                                                |
| Constant Current (MA): 350                                                                                                                                                                  |
| LED                                                                                                                                                                                         |
| Number of LEDs: 1                                                                                                                                                                           |