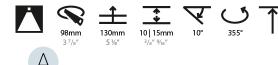

#### GENERAL ries Ric

| GENERAL                                                                                                                                                                                     |
|---------------------------------------------------------------------------------------------------------------------------------------------------------------------------------------------|
| Series: Bioniq                                                                                                                                                                              |
| Subseries: Bioniq Round Adjustable                                                                                                                                                          |
| Brand: Prolicht                                                                                                                                                                             |
| Division: Architectural                                                                                                                                                                     |
| Mounting Type: Trimless                                                                                                                                                                     |
| Mounting Location: Ceiling                                                                                                                                                                  |
| Subcategory: Downlight                                                                                                                                                                      |
| PHYSICAL                                                                                                                                                                                    |
| Shape: Round                                                                                                                                                                                |
| Diameter (mm): 107                                                                                                                                                                          |
| Diameter (in): $4\frac{3}{16}$                                                                                                                                                              |
| Height (mm): 112                                                                                                                                                                            |
| Height (in): $4\frac{7}{16}$                                                                                                                                                                |
| Ceiling Thickness (mm): 10 / 12.5 / 15 / 25                                                                                                                                                 |
| Ceiling Thickness (in): 3/8 or 1/2 or 9/16 or 1                                                                                                                                             |
| Min. Recessing Depth (mm): 130                                                                                                                                                              |
| Min. Recessing Depth (in): 5 <sup>1</sup> / <sub>8</sub>                                                                                                                                    |
| Light Distribution: Adjustable / Downlight                                                                                                                                                  |
| Weight (kg): 0.596                                                                                                                                                                          |
| Weight (lbs): 1.31                                                                                                                                                                          |
| Fixture Finish: SSR / BKV / CWI / CRY / HAB / UFT / ITA / RUA / FTG / MYG /<br>LOD / PUS / FRO / FUP / KIA / POP / BLS / SPG / MEY / GOH / GUM / CHC /<br>COM / ABZ / JAG / OBR / MOS / ROR |
| Fixture Material: Aluminum Die Cast                                                                                                                                                         |
| Cut-out Measurements: 🛛 111mm / 4 3/8"                                                                                                                                                      |
| Upon Request: Unique Ceiling Thickness                                                                                                                                                      |
| ELECTRICAL                                                                                                                                                                                  |
| Lamp Type: LED (Zhaga Standard)                                                                                                                                                             |
| Input Wattage (W): 13.2 / 16.5                                                                                                                                                              |
| Total Output Wattage (W): 12.1 / 14.7                                                                                                                                                       |
| Dimming: Tri-Mode (Non-Dimming and Phase Dimming (120Vac only)<br>and 0-10V Dimming)                                                                                                        |
| Driver Included: No                                                                                                                                                                         |
| Driver Location: Recessed Housing                                                                                                                                                           |
| Driver Type: Constant Current - Universal                                                                                                                                                   |
| Driver Class: Class 2                                                                                                                                                                       |
| Housing: See components                                                                                                                                                                     |
| Input Voltage (V): 120 - 277                                                                                                                                                                |
| Constant Current (MA): 350                                                                                                                                                                  |
| LED                                                                                                                                                                                         |
| Number of LEDs: 1                                                                                                                                                                           |

#### OPTICAL

| Ref | lector° | : : | 10 |
|-----|---------|-----|----|
|     |         |     |    |

Adjustability: Rotational 355°; Tilt 30° Upon Request: Special Beam Angles