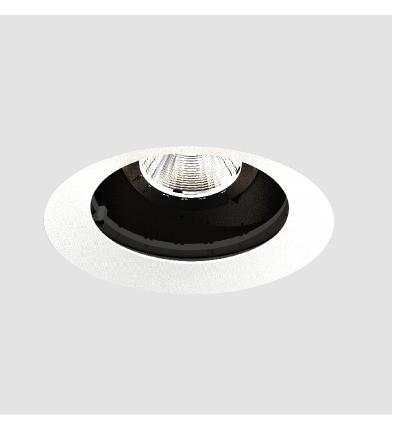

### **BIONIQ ROUND ADJUSTABLE TRIMLESS**

#### GENERAL ries Ric

| GENERAL                                                                                                                                                                                     |
|---------------------------------------------------------------------------------------------------------------------------------------------------------------------------------------------|
| Series: Bioniq                                                                                                                                                                              |
| Subseries: Bioniq Round Adjustable                                                                                                                                                          |
| Brand: Prolicht                                                                                                                                                                             |
| Division: Architectural                                                                                                                                                                     |
| Mounting Type: Trimless                                                                                                                                                                     |
| Mounting Location: Ceiling                                                                                                                                                                  |
| Subcategory: Downlight                                                                                                                                                                      |
| PHYSICAL                                                                                                                                                                                    |
| Shape: Round                                                                                                                                                                                |
| Diameter (mm): 107                                                                                                                                                                          |
| Diameter (in): $4\frac{3}{16}$                                                                                                                                                              |
| Height (mm): 112                                                                                                                                                                            |
| Height (in): $4\frac{7}{16}$                                                                                                                                                                |
| Ceiling Thickness (mm): 10 / 12.5 / 15 / 25                                                                                                                                                 |
| Ceiling Thickness (in): 3/8 or 1/2 or 9/16 or 1                                                                                                                                             |
| Min. Recessing Depth (mm): 130                                                                                                                                                              |
| Min. Recessing Depth (in): 5 <sup>1</sup> / <sub>8</sub>                                                                                                                                    |
| Light Distribution: Adjustable / Downlight                                                                                                                                                  |
| Weight (kg): 0.596                                                                                                                                                                          |
| Weight (lbs): 1.31                                                                                                                                                                          |
| Fixture Finish: SSR / BKV / CWI / CRY / HAB / UFT / ITA / RUA / FTG / MYG /<br>LOD / PUS / FRO / FUP / KIA / POP / BLS / SPG / MEY / GOH / GUM / CHC /<br>COM / ABZ / JAG / OBR / MOS / ROR |
| Fixture Material: Aluminum Die Cast                                                                                                                                                         |
| Cut-out Measurements: 🛛 111mm / 4 3/8"                                                                                                                                                      |
| Upon Request: Unique Ceiling Thickness                                                                                                                                                      |
| ELECTRICAL                                                                                                                                                                                  |
| Lamp Type: LED (Zhaga Standard)                                                                                                                                                             |
| Input Wattage (W): 13.2 / 16.5                                                                                                                                                              |
| Total Output Wattage (W): 12.1 / 14.7                                                                                                                                                       |
| Dimming: Tri-Mode (Non-Dimming and Phase Dimming (120Vac only)<br>and 0-10V Dimming)                                                                                                        |
| Driver Included: No                                                                                                                                                                         |
| Driver Location: Recessed Housing                                                                                                                                                           |
| Driver Type: Constant Current - Universal                                                                                                                                                   |
| Driver Class: Class 2                                                                                                                                                                       |
| Housing: See components                                                                                                                                                                     |
| Input Voltage (V): 120 - 277                                                                                                                                                                |
| Constant Current (MA): 350                                                                                                                                                                  |
| LED                                                                                                                                                                                         |
| Number of LEDs: 1                                                                                                                                                                           |