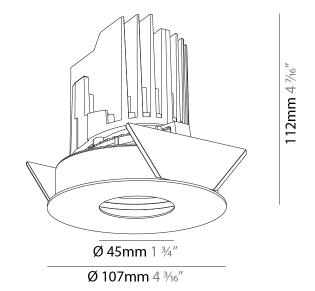

#### GENERAL ries Ric

| GENERAL                                                                                                                                                                                     |
|---------------------------------------------------------------------------------------------------------------------------------------------------------------------------------------------|
| Series: Bioniq                                                                                                                                                                              |
| Subseries: Bioniq Round Adjustable                                                                                                                                                          |
| Brand: Prolicht                                                                                                                                                                             |
| Division: Architectural                                                                                                                                                                     |
| Mounting Type: Trimless                                                                                                                                                                     |
| Mounting Location: Ceiling                                                                                                                                                                  |
| Subcategory: Downlight                                                                                                                                                                      |
| PHYSICAL                                                                                                                                                                                    |
| Shape: Round                                                                                                                                                                                |
| Diameter (mm): 107                                                                                                                                                                          |
| Diameter (in): $4\frac{3}{16}$                                                                                                                                                              |
| Height (mm): 112                                                                                                                                                                            |
| Height (in): $4\frac{7}{16}$                                                                                                                                                                |
| Ceiling Thickness (mm): 10 / 12.5 / 15 / 25                                                                                                                                                 |
| Ceiling Thickness (in): 3/8 or 1/2 or 9/16 or 1                                                                                                                                             |
| Min. Recessing Depth (mm): 130                                                                                                                                                              |
| Min. Recessing Depth (in): 5 <sup>1</sup> / <sub>8</sub>                                                                                                                                    |
| Light Distribution: Adjustable / Downlight                                                                                                                                                  |
| Weight (kg): 0.596                                                                                                                                                                          |
| Weight (lbs): 1.31                                                                                                                                                                          |
| Fixture Finish: SSR / BKV / CWI / CRY / HAB / UFT / ITA / RUA / FTG / MYG /<br>LOD / PUS / FRO / FUP / KIA / POP / BLS / SPG / MEY / GOH / GUM / CHC /<br>COM / ABZ / JAG / OBR / MOS / ROR |
| Fixture Material: Aluminum Die Cast                                                                                                                                                         |
| Cut-out Measurements: 🛛 111mm / 4 3/8"                                                                                                                                                      |
| Upon Request: Unique Ceiling Thickness                                                                                                                                                      |
| ELECTRICAL                                                                                                                                                                                  |
| Lamp Type: LED (Zhaga Standard)                                                                                                                                                             |
| Input Wattage (W): 13.2 / 16.5                                                                                                                                                              |
| Total Output Wattage (W): 12.1 / 14.7                                                                                                                                                       |
| Dimming: Tri-Mode (Non-Dimming and Phase Dimming (120Vac only)<br>and 0-10V Dimming)                                                                                                        |
| Driver Included: No                                                                                                                                                                         |
| Driver Location: Recessed Housing                                                                                                                                                           |
| Driver Type: Constant Current - Universal                                                                                                                                                   |
| Driver Class: Class 2                                                                                                                                                                       |
| Housing: See components                                                                                                                                                                     |
| Input Voltage (V): 120 - 277                                                                                                                                                                |
| Constant Current (MA): 350                                                                                                                                                                  |
| LED                                                                                                                                                                                         |
| Number of LEDs: 1                                                                                                                                                                           |

#### RATINGS AND CERTIFICATIONS

| PROJECT   |  |  |  |
|-----------|--|--|--|
| TYPE      |  |  |  |
| SPECIFIER |  |  |  |
| QUANTITY  |  |  |  |
| DATE      |  |  |  |

Ø 107mm 4 <sup>3</sup>/16"

Page 1/18